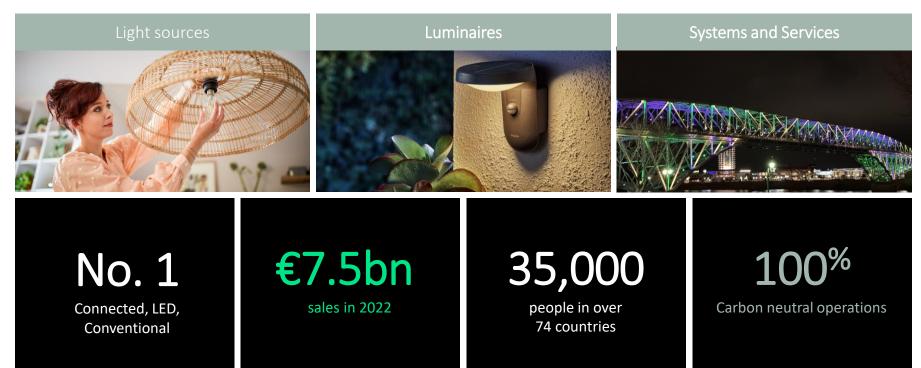

# Signify is the world leader in lighting

We provide high-quality energy efficient lighting products, systems and services

| <b>3.9%</b><br>Sales reinvested in<br>R&D in 2022 | <b>83%</b><br>LED sales<br>in 2022         | <b>10</b><br>iF Design Awards in<br>2022      | <b>20,300</b><br>Patents worldwide |
|---------------------------------------------------|--------------------------------------------|-----------------------------------------------|------------------------------------|
| 117+M<br>Connected<br>light points                | <b>29%</b><br>Circular revenues<br>in 2022 | <b>65%</b><br>Climate action revenues in 2022 | <1%<br>Total waste<br>to landfill  |