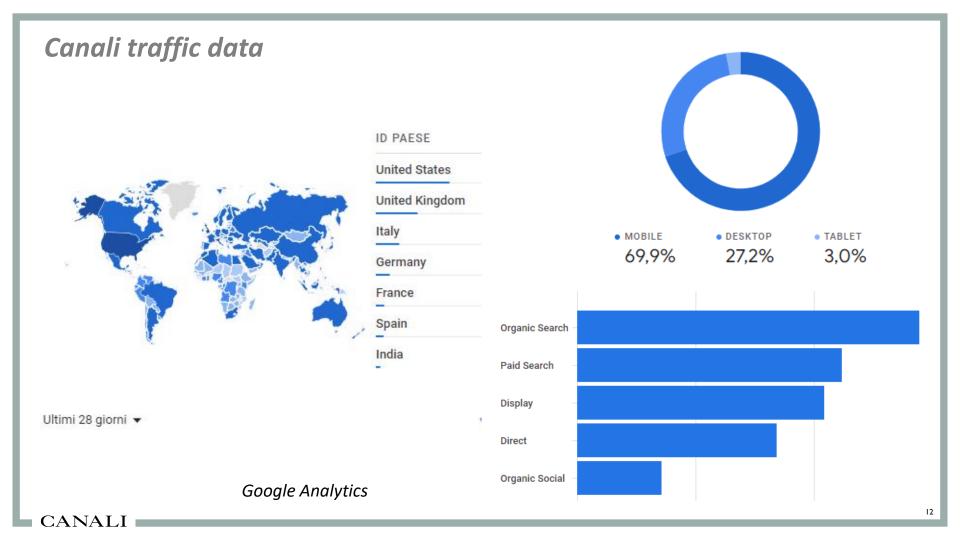

e

#### RECYCLE & REUSE



REcycle & REuse are the codes linked to the use of recycled and organic materials within the product offer.

Discover

#### REPAIR & RESTORE



REpair & REstore are the services that Canali provides to ensure maximum durability to the garments.

Discover

#### REWARD



As it is logical to think about the bottom line, Canali wishes to give back through its Foundation.

Discover

## Canali website history – the first digital presence



## Canali website history – Drupal based brand website







## Canali ecommerce history – Magento first step



2015 (ask me about our first order)

# Canali ecommerce history – Magento's project evolution



2018

## Canali ecommerce history – 2023 powered by VTEX



## Canali ecommerce history – Today's Product Details Page





# Canali technology and partners' stack



































### Thank you



© Copyright Canali S.p.A. Unipersonale all rights reserved.

Canali S.p.A. Unipersonale and/or its affiliates (hereinafter referred to as "CANALI") are the sole owner of this document and any references made within the same, such as, but not limited to, trademarks, logos, images, photographs, descriptions, textual contents, colors, layout, textiles, materials, display racks; samples, most-vent technical specifications, methods of production, know-how, textiles, materials, display racks; samples, most-vent technical specifications, methods of production, know-how, textiles, materials, display racks; as a production of the production and purposes of the existing commercial relationship. It shall be,