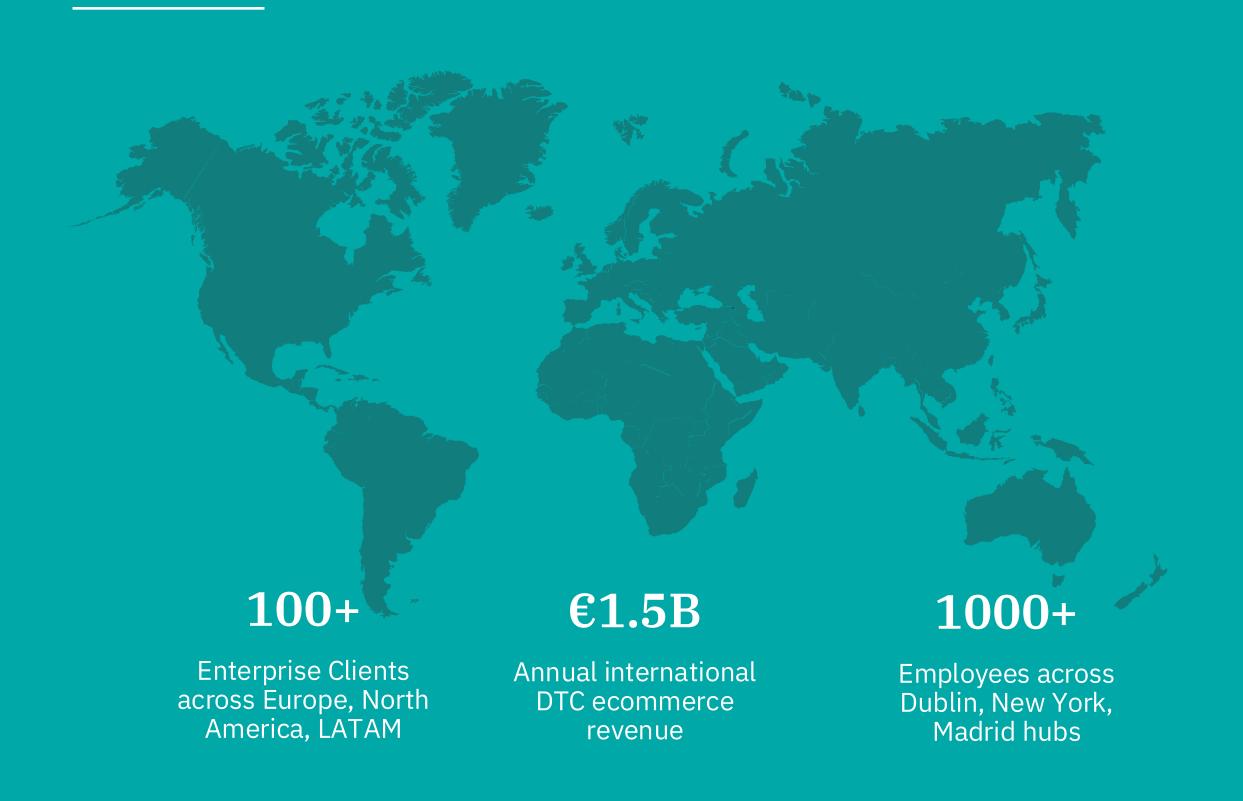

# esw. × Dsquared2

Driving International Growth:
DSquared2's Digital Strategy with ESW

### esw. × Dsquared2

Localised checkouts, dynamic pricing, and proactive fraud management.

Live in 76 countries

Conversion rates saw an uplift of

8 percentage points

over the course of one year.

Customer satisfaction ratings increased from 1.5 to 4.0 on Trustpilot.

Achieved double-digit revenue growth compared to the previous partner.

**Ship-from-store capabilities** led to a

12%

increase in GMV across DSQUARED2's entire online business.

4%

increase in payment success rates above industry standards.