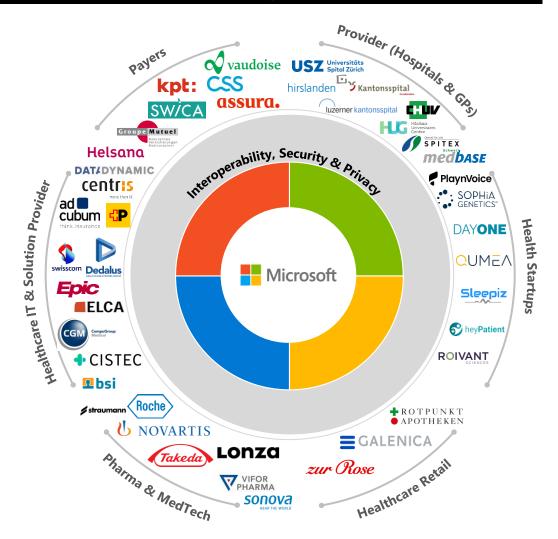

# Healthcare Industry Focus

- Microsoft Cloud for Healthcare takes advantage of our industry data model, which enables data interoperability to unify and enrich data from multiple systems
- Significant healthcare initiatives like the <u>Swiss Healthcare Circle</u> driven by Microsoft Switzerland
- Microsoft Technology Center (MTC) with an extended focus on healthcare.

#### **Large Ecosystem**

- Microsoft's growing ecosystem of partners build and extend the robust capabilities of the Microsoft Cloud
- 4'600 Partners and 14'000 certified specialists in Switzerland today
- <u>Der erste Schweizer Wettbewerb</u> rund um KI-Talente - lerneKl.ch