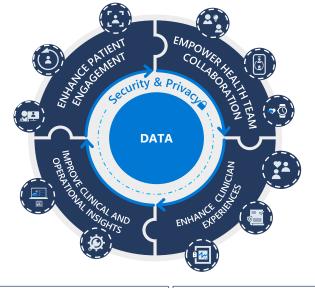

### How Microsoft Cloud for Healthcare comes to life

Improve patient outcomes and drive workflow effectiveness through transformation by enabling intelligent healthcare through AI and the cloud.

**Partner** ecosystem

## All your data in one location

An end-to-end analytics platform that brings together the data and analytics tools that healthcare organizations need to go from the data lake to the business user