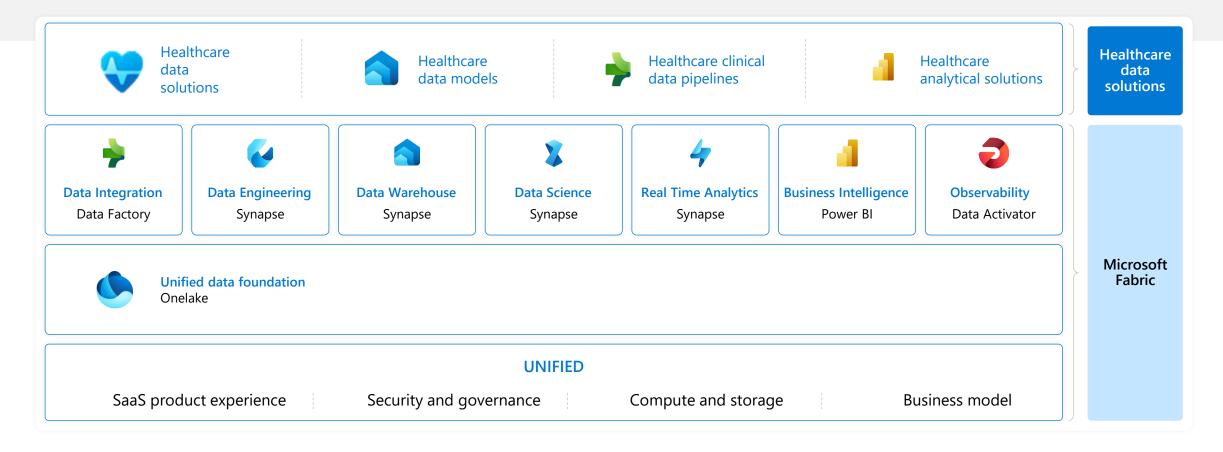

## All your data in one location

An end-to-end analytics platform that brings together the data and analytics tools that healthcare organizations need to go from the data lake to the business user