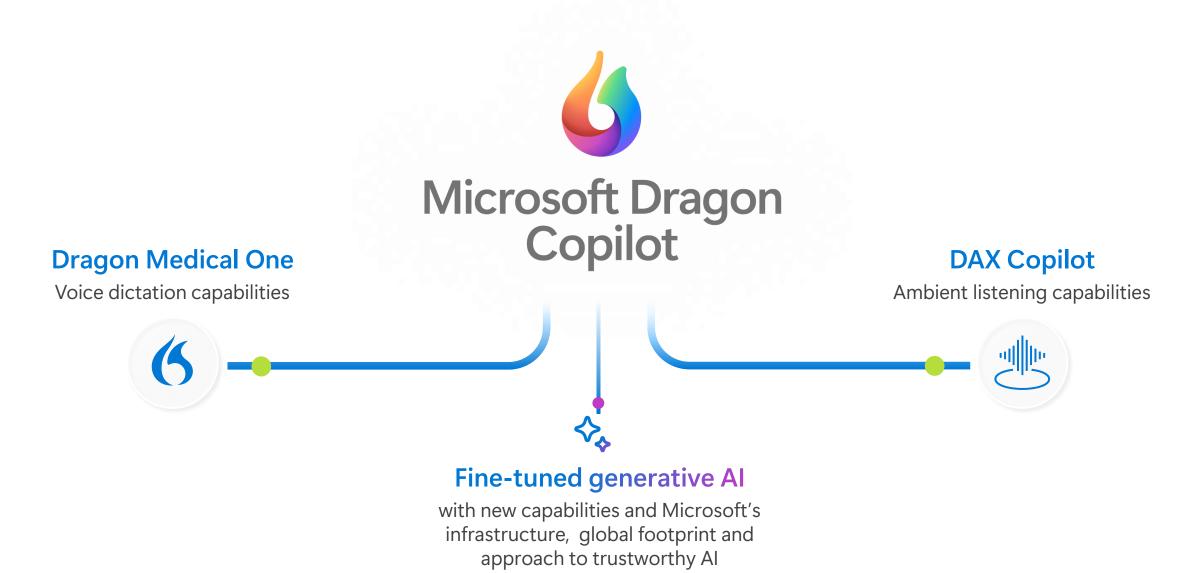

zure









-- Microsoft 365

## All your data in one location

An end-to-end analytics platform that brings together the data and analytics tools that healthcare organizations need to go from the data lake to the business user





## Al Transforming the Healthcare Industry

# **Empowering Clinician** & Care Teams



Doctor and Nurse Co-pilot Next Best Action



Ambient Clinical Documentation



Discharge and Referral process shortened

# **Enhance Patient Engagement**



Conversational Triage



Finding patient information



Simplified letters multi-lingual, any age

## **Operational Efficiency**



Internal employee Policies



Predicting No Shows



Call-center optimization





## Pressing challenges, we see across the whole Healthcare market



## A new unified Dragon experience





# Swiss Healthcare References: heyPatient





Highest usage of Microsoft for Healthcare in Switzerland (heypatient.com)







## Swiss Healthcare References: Ø COMPASSANA





#### Wie Microsoft Compassana beim Aufbau eines Gesundheitsökosystems hilft





Compassana setzt sich mit allen Akteurinnen und Akteuren für eine verbesserte Zusammenarbeit und eine integrierte Gesundheitsversorgung ein. Das Herzstück des Ökosystems bildet eine digitale Plattform. Microsoft Azure stellt die grundlegende Infrastruktur für den Betrieb und die lokale, sichere Datenspeicherung zur Verfügung.



**operations** 



**Elevate workforce experiences** 



**Deliver exceptional** customer experiences