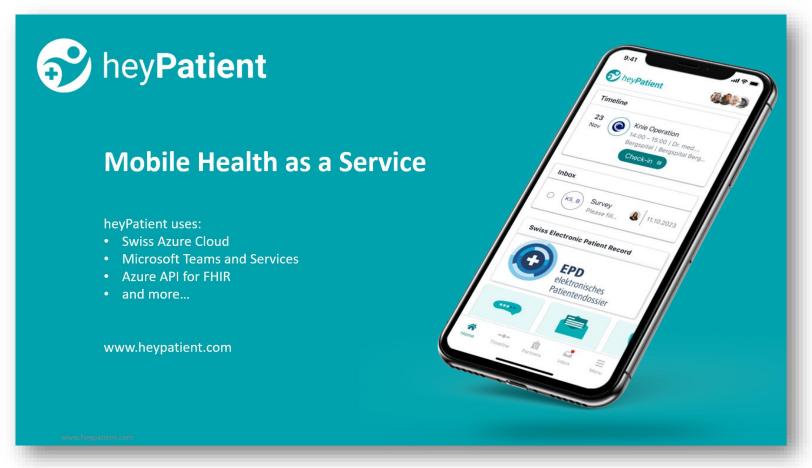

# Swiss Healthcare References: heyPatient

Highest usage of Microsoft for Healthcare in Switzerland (heypatient.com)