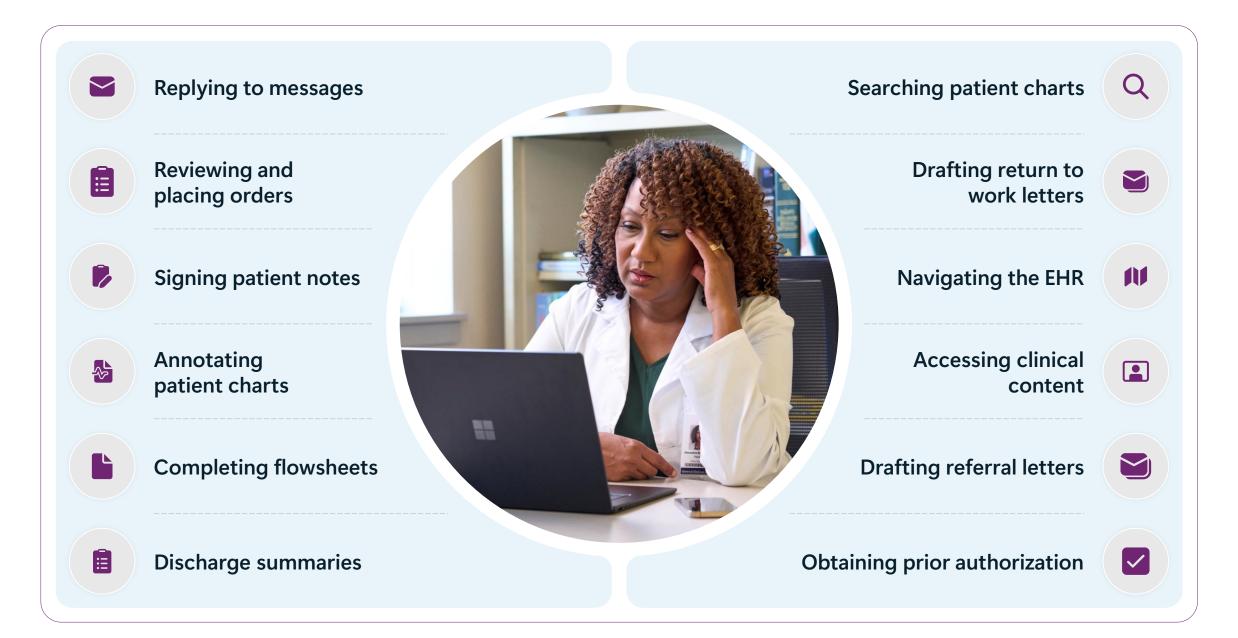

ms | Dynamics 365 | Power Platform | Azure









-- Microsoft 365

## All your data in one location

An end-to-end analytics platform that brings together the data and analytics tools that healthcare organizations need to go from the data lake to the business user





## Al Transforming the Healthcare Industry

# **Empowering Clinician** & Care Teams



Doctor and Nurse Co-pilot Next Best Action



Ambient Clinical Documentation



Discharge and Referral process shortened

# **Enhance Patient Engagement**



Conversational Triage



Finding patient information



Simplified letters multi-lingual, any age

## **Operational Efficiency**



Internal employee Policies



Predicting No Shows



Call-center optimization





## Pressing challenges, we see across the whole Healthcare market



## A new unified Dragon experience





# Swiss Healthcare References: heyPatient





Highest usage of Microsoft for Healthcare in Switzerland (heypatient.com)







## Swiss Healthcare References: Ø COMPASSANA





#### Wie Microsoft Compassana beim Aufbau eines Gesundheitsökosystems hilft





Compassana setzt sich mit allen Akteurinnen und Akteuren für eine verbesserte Zusammenarbeit und eine integrierte Gesundheitsversorgung ein. Das Herzstück des Ökosystems bildet eine digitale Plattform. Microsoft Azure stellt die grundlegende Infrastruktur für den Betrieb und die lokale, sichere Datenspeicherung zur Verfügung.



**operations** 



**Elevate workforce experiences** 



**Deliver exceptional** customer experiences